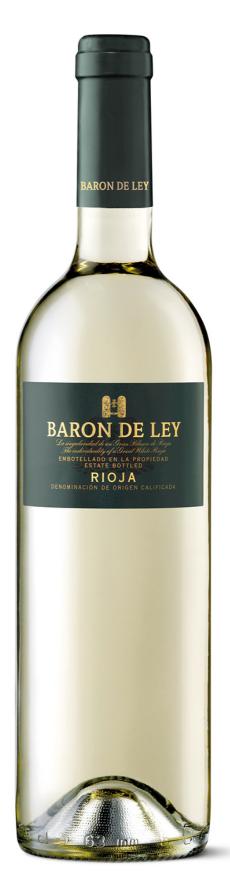

## **BLANCO**

THE DISTINCTIVE CHARACTER OF A GREAT WHITE RIOJA

\*\*\*\*\*

VINES: Made from a blend of Viura and Malvasía grapes from vineyards situated at a high altitude where the influence of the Atlantic climate provides ideal conditions for making fresh white wines with elegant, crisp acidity.

**TASTING NOTES:** Pale yellow with greenish glints. The nose surprises you with an attractive explosion of exotic aromas, wild herbs and dill. On the palate, a perfect balance of acidity and alcohol, with a fresh, long finish.